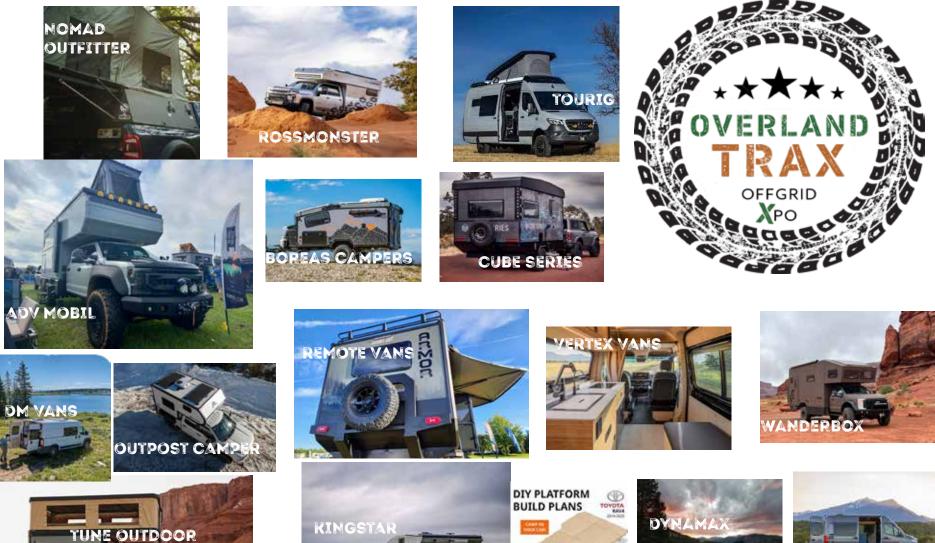

hing in summer 2025. Co-founded by CEO Toby Kraus and CPO Ben Parker, Lightship merges cutting-edge EV technology with outdoor adventure. Meet the creators of this cutting edge RV and engage with an informative discussion on next level RV travel.



VOL XXV NO 25

THU-SAT MAR 27 28 29 2025

SHOW EDITION

## **SHOW REAL DEALS 2025**

۲



MSRP \$49,950



NATIVE \$ 189,800 MSRP \$199,800



-

2025 Brinkley Premium LIGHTWEIGHT Travel Trailer EAL DEAL SHOW PRICE MSRP \$73,183 SAVE \$13,208 \$ 59,975



2025 IMPERIAL OUTDOORS XPLORE X195 REAL DEAL SHOW PRICE MSRP \$143,046 SALE \$123,195 \$ 115,000



2025 Forest River Viking 12000ROK MSRP \$22,830.55

A DEAC SHO \$ 16,999



\$ 15,980 MSRP \$21,288



\$ 13,987 MSRP \$19,486



\$ 109,999



MSRP \$145,740

\$ 106,862

## **OFF GRID RIGS**