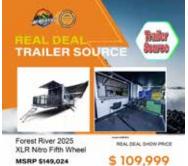

2025 Forest River Viking 12000ROK MSRP \$22,830.55

A DEAC SHO \$ 16,999

\$ 15,980 MSRP \$21,288

\$ 13,987 MSRP \$19,486

\$ 109,999

MSRP \$145,740

\$ 106,862