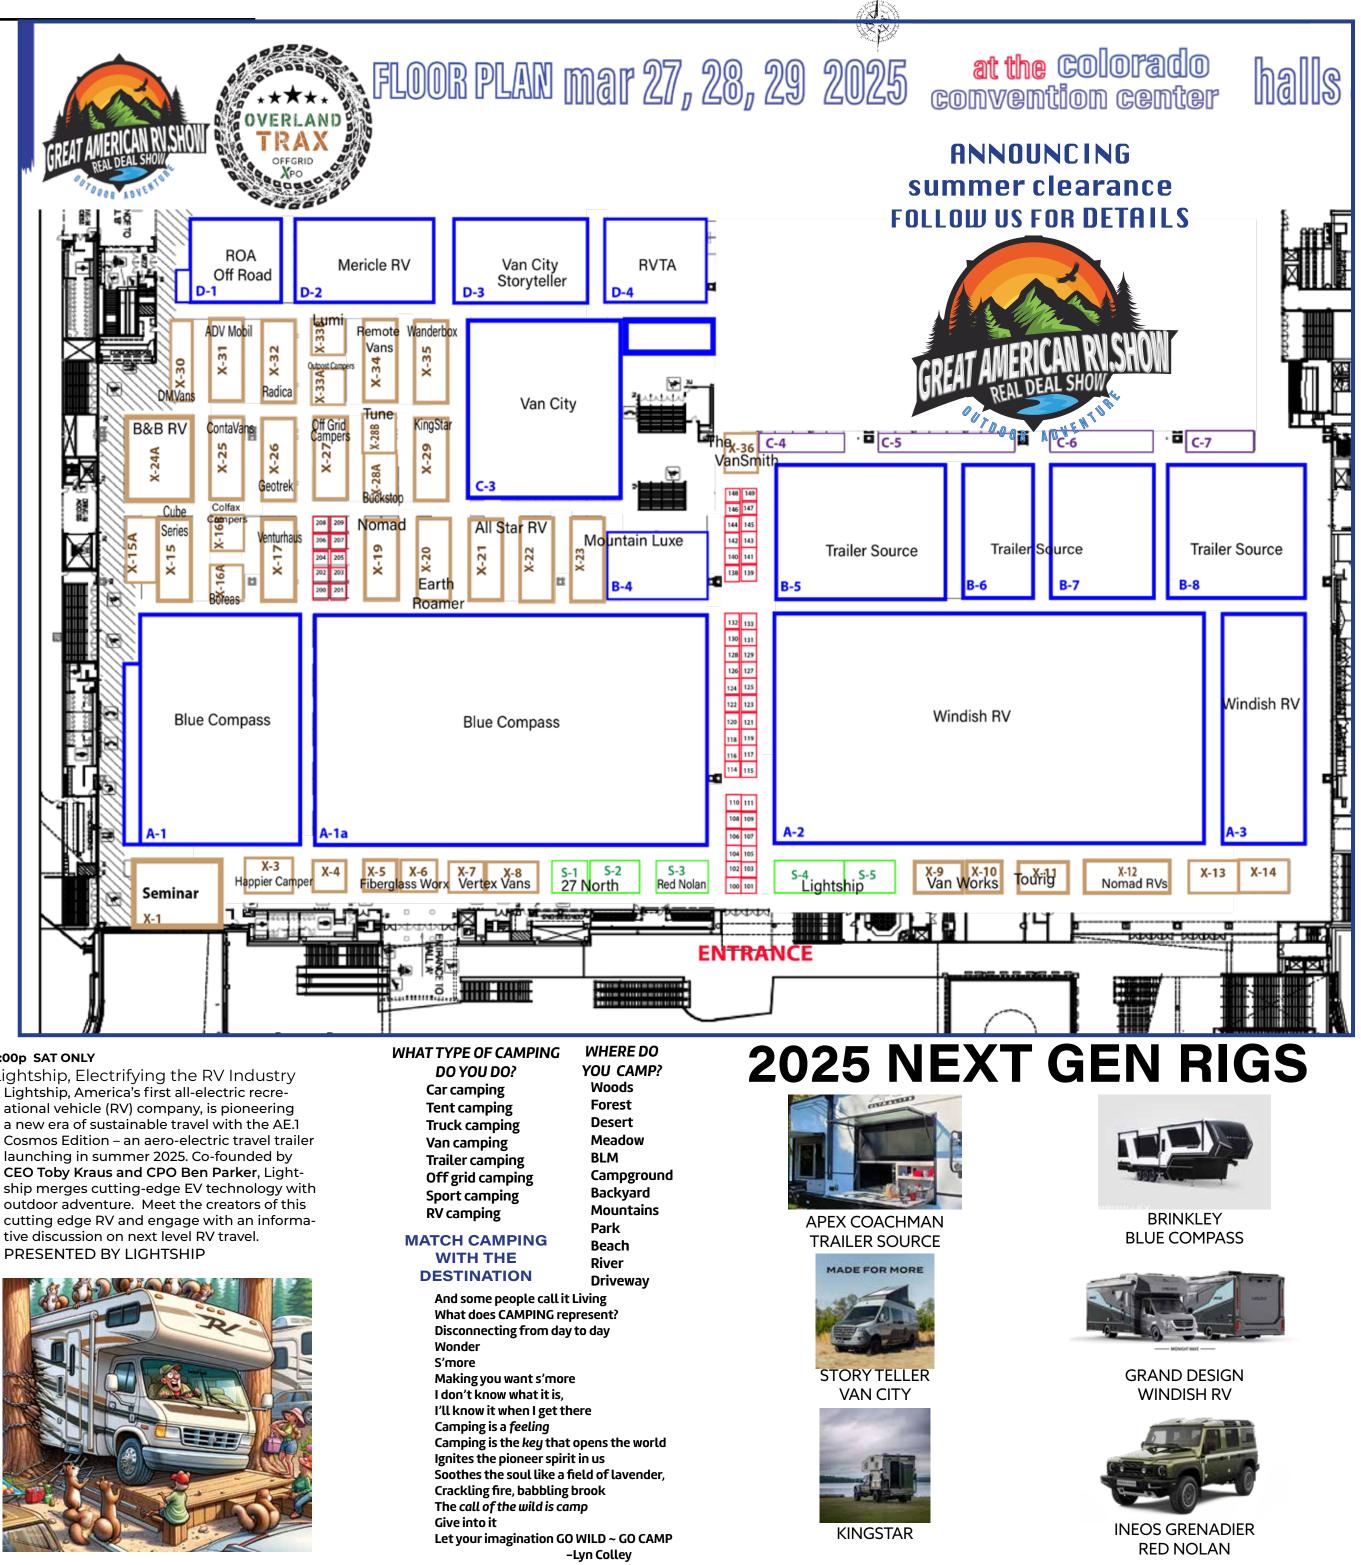

| Booth | Company                               |   | Booth      | Company                   |
|-------|---------------------------------------|---|------------|---------------------------|
| 100   | Blue Water Development Corporation    |   | A-1a, A-1  | Blue Compass RV-Wheat Rid |
| 101   | Colorado RV Roof                      |   | A-2, A-3   | Windish RV                |
| 102   | Passanante's Home Food Service        |   | B-4        | Mountain Luxe RV          |
| 103   | Jellystone Park at Larkpsur           |   | B-5-B-8    | Trailer Source Inc        |
| 104   | A Healthy Life LLC - HIDOW            |   | C-3, D-3   | Van City RV               |
| 106   | Hitch Corner                          |   | D-1        | ROA Off-Road              |
| 107   | Andersen Hitches                      |   | D-2        | Mericle RV                |
| 108   | Lifetime Home Remodeling              |   | D-4        | RVTA                      |
| 109   | RVVault                               |   | S-1, S-2   | 27North Inc               |
| 110   | Kwaggarif African Safaris             |   | S-3        | Red Noland INEOS Grenadie |
| 111   | Renewal by Andersen                   |   | S-4, S-5   | Lightship RV              |
| 114   | Mile High Hot Tubs                    |   | X-1        | Seminar                   |
| 119   | Camp Nerds                            |   | X-3        | Happier Camper            |
| 122   | Under the Sun LLC                     |   | X-5, X-6   | Fiberglass WorX           |
| 122   | Expion360                             |   | X-7, X-8   | Vertex Van Company        |
| 123   | eBike Shop Colorado                   |   | X-9, X-10  | VANWORKS                  |
| 124   | Garnet Instruments                    |   | X-11       | TOURIG                    |
| 126   | Tuff Shed                             |   | X-12       | Nomad RVs                 |
| 127   | UnitedHealthcare/DCT Insurance, LLC   |   | X-15       | Cube Series RV            |
| 129   | Mobile RV Pro                         |   | X-15B      | Foundation Vehicles       |
| 131   | Garrison Insurance Agency             |   | X-16A      | Boreas Campers            |
| 132   | A Healthy Life LLC - HIDOW            |   | X-16B      | Colfax Campers            |
| 133   | Nick's Last Resort RV Park            |   | X-17       | Venturhaus                |
| 138   | LavaBox Portable Campfire             |   | X-19       | Nomad Outfitters          |
| 140   | Hart Ranch Camping Resort             |   | X-20       | EarthRoamer               |
| 141   | Next Step Pro Sales                   |   | X-21, X-22 | All Stars RV              |
| 142   | Pop Sells LLC                         | 1 | X-24       | B&B RV, Inc.              |
| 143   | Cutco                                 |   | X-25       | Contravans                |
| 144   | Merrrill                              |   | X-26       | Geotrek                   |
| 145   | Champion Windows and Home Exteriors   | ; | X-27       | Off Grid Trailers         |
| 146   | Atticwise                             |   | X-28A      | Buckstop Truckware        |
| 200   | Pautler Farms Barndominiums / Focal R |   | X-28B      | Tune Outdoor              |
| 201   | Outdoor Element                       |   | X-29       | Kingstar                  |
| 202   | 3 Guys Jerkin' Smoked Meat CO         | T | X-30       | DM Vans                   |
| 203   | PaperPie                              |   | X-31       | ADV Mobil LLC             |
| 204   | Radcom LLC                            |   | X-32       | RADICA                    |
| 205   | Mile-Hi Sweets & Treats               |   | X-33A      | Outpost Campers           |
| 206   | Leave the Leash Dog Training          |   | X-33B      | Lumi Labs, Inc.           |
| 207   | SolVida                               |   | X-34       | Remote Vans               |
| 208   | VITRIFRIGO                            |   | X-35       | Wanderbox LLC             |
| 209   | Lori The Dip Lady                     |   | X-36       | The Vansmith              |